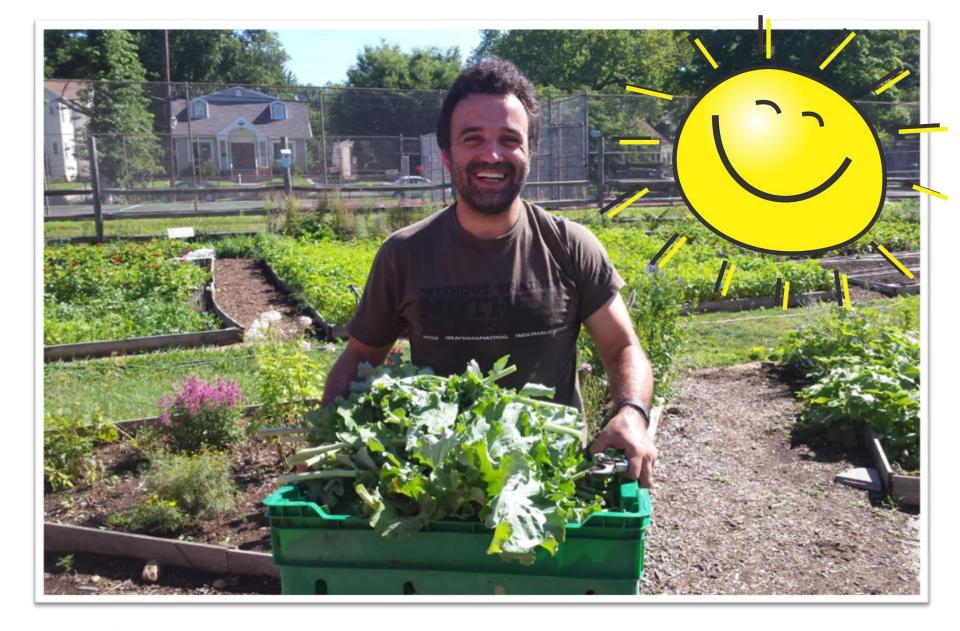

# THE URBAN FARM

# Fresh local produce to our community partners for those in need

OVER 7,000 LBS. OF PRODUCE DONATED IN 2019

Interfaith Food Pantry nourish.NJ Table of Hope Morristown High School

Families in Atlantic Health System's Maternal Health, Family