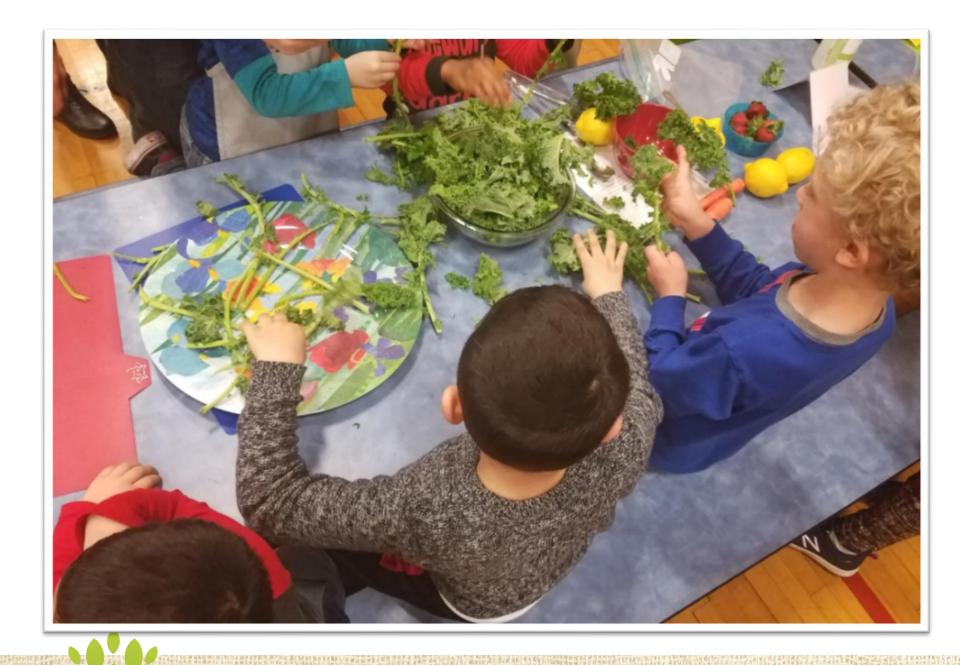

# Fresh local produce to our community partners for those in need

OVER 7,000 LBS. OF PRODUCE DONATED IN 2019

Interfaith Food Pantry nourish.NJ Table of Hope Morristown High School

Families in Atlantic Health System's Maternal Health, Family