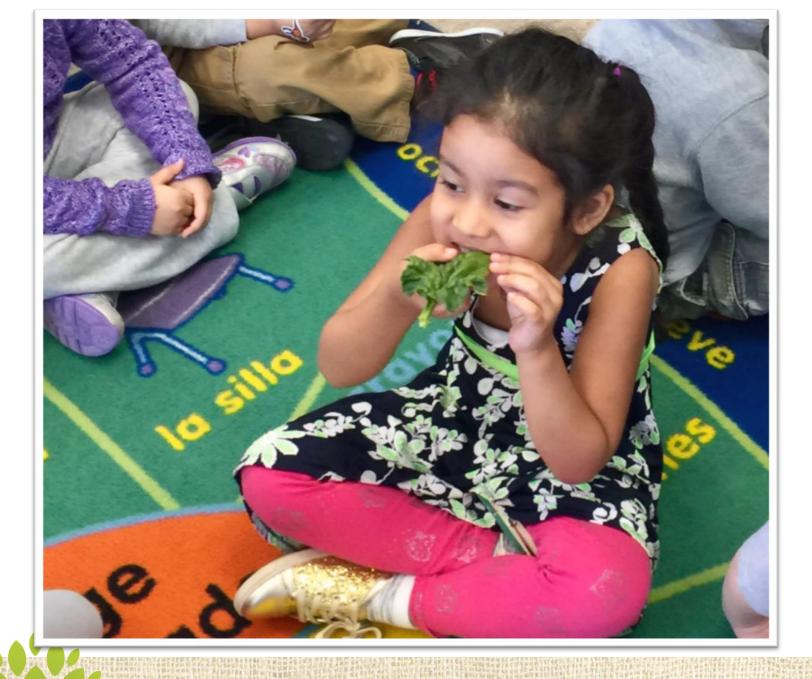

# Fresh local produce to our community partners for those in need

OVER 7,000 LBS. OF PRODUCE DONATED IN 2019

Interfaith Food Pantry nourish.NJ Table of Hope Morristown High School

Families in Atlantic Health System's Maternal Health, Family