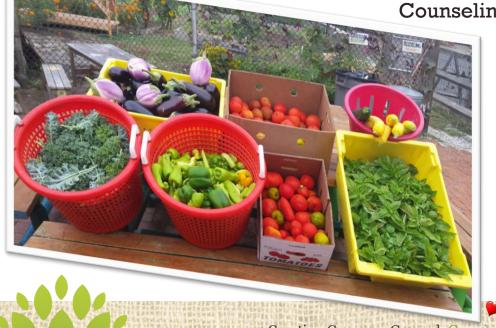

# Fresh local produce to our community partners for those in need

OVER 7,000 LBS. OF PRODUCE DONATED IN 2019

Interfaith Food Pantry nourish.NJ Table of Hope Morristown High School

Families in Atlantic Health System's Maternal Health, Family